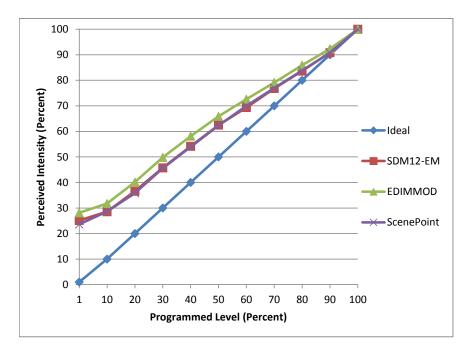

| UDM   | ScenePoint |
|-------------------------------------|----------|-------|------------|
| Pass/Fail                           | Pass     | Pass  | Pass       |
| Best-Fit Power Profile:             |          |       |            |
| Minimum ON                          | 4        | 4     | 4          |
| Maximum ON                          | 92       | 91    | 93         |
| Adjust                              | 100      | 100   | 100        |
| Light Output Range (vs. non-dimmed) |          |       |            |
| Maximum (Perceived)                 | 95.2%    | 95.2% | 95.3%      |
| Minimum (Perceived)                 | 23.9%    | 26.8% | 22.5%      |
| Minimum (Measured)                  | 5.7%     | 7.2%  | 5.1%       |

## Linearity Curves (Best-fit Power Profile Applied):



## **Observations:**

Buzzing on Forward phase